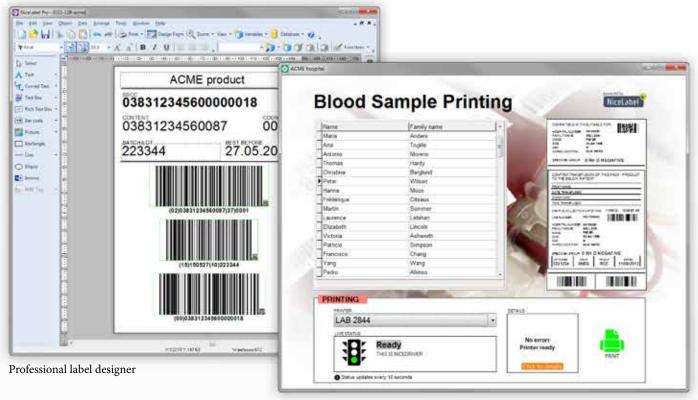

## Professional label designer and graphical application builder

PowerForms printing program

#### Eliminate label printing errors

Select the database record, see the label preview, and the printer status, and then print your labels. Less manual data entry and better label oversight makes a high level of quality control part of your normal printing process.