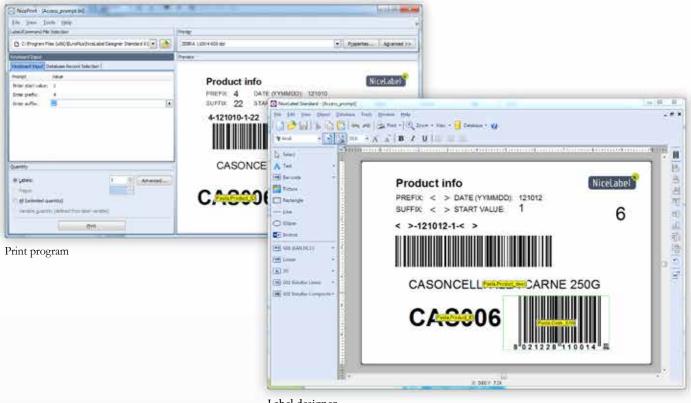

## Industrial labeling made easy

The easiest way to connect labels with your existing database

Label designer

### Easy printing for your operators

The NicePrint module gives non-technical users an easy "point and click" label printing interface without them ever having to see a label design program.