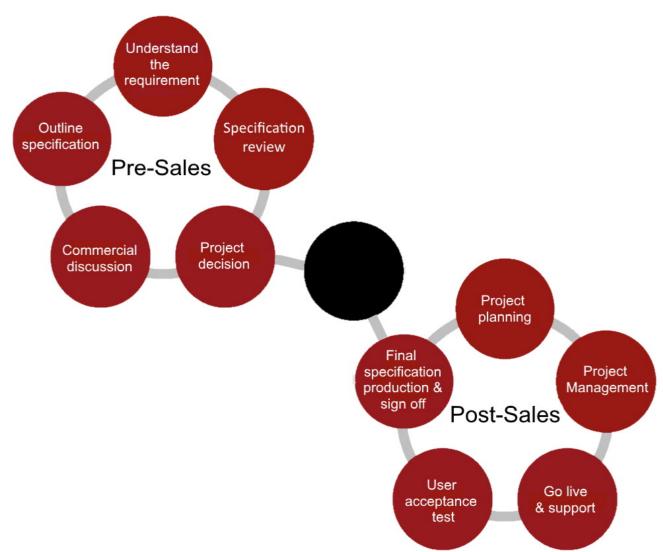

## **Project Process**

MJM Data Capture is continuously evolving and with over 30 years' experience helping UK businesses across a range of industries. The BridgeWMS incorporates all aspects of Warehouse Management for faster fulfilment and most accurate day-to-day warehouse activities. BridgeWMS is the ideal solution for any business looking for a streamlined process that drives maximum accuracy and efficiency. Whether you are managing a small stock room or multiple external warehouses. BridgeWMS provides a tailored solution for driving the ultimate practice in all your daily warehouse activities. Through BridgeWMS your business can save time, reduce costs and promote business growth.