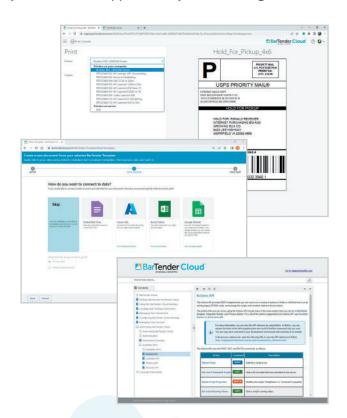

## Design labels to your needs

► Choose your label from our Template Library or upload your own custom label design

# Easily connect your data

► Easily connect your cloud label data for increased accuracy and traceability

## Manage your security and systems

Secure centralized role-based management